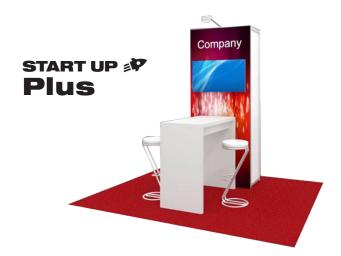

## Booth setup package:

- 1 spotlight
- 1 bridge type table
- 2 bar stools
- fabric frame covering for individualised printing
- 1 electric outlet

Plus: 1 40" monitor including wall mount

- two exhibitor IDs free entry in the trade fair catalogue own showroom in the online exhibitor index
- presentation of new products on the trade fair website individualised digital ad banner digital visitor brochures
- free day-pass coupons